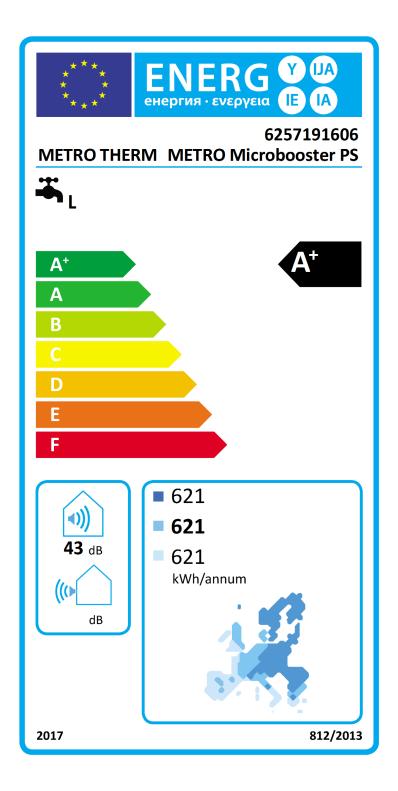

| Trade mark         | METRO THERM           |
|--------------------|-----------------------|
| M.T. item number   | 6257191606            |
| Model / identifier | 6257191606            |
|                    | METRO Microbooster PS |

| Load profile                                                | L          |           |
|-------------------------------------------------------------|------------|-----------|
| Energy efficiency class                                     | <b>A</b> + |           |
| Energy efficiency - average climate conditions              | 165        | (%)       |
| Annual electricity consumption - average climate conditions | 621        | ( kWh/y ) |
| Energy efficiency - colder climate conditions               | 165        | (%)       |
| Annual electricity consumption - colder climate conditions  | 621        | ( kWh/y ) |
| Energy efficiency - warmer climate conditions               | 165        | (%)       |
| Annual electricity consumption - warmer climate conditions  | 621        | ( kWh/y ) |
| Thermostat temperature setting                              | 54         | (°C)      |
| Sound power level - indoors                                 | 43         | ( dB )    |
| Sound power level - outdoors                                |            | ( dB )    |
| Smart control (0 = No, 1 = Yes)                             | 0          |           |
| Off-peak ( 0 = No, 1 = Yes )                                | 0          |           |
| Storage volume                                              | 184        | (1)       |
| V40 - Volume of mixed water at 40 °C                        | 234        | (1)       |