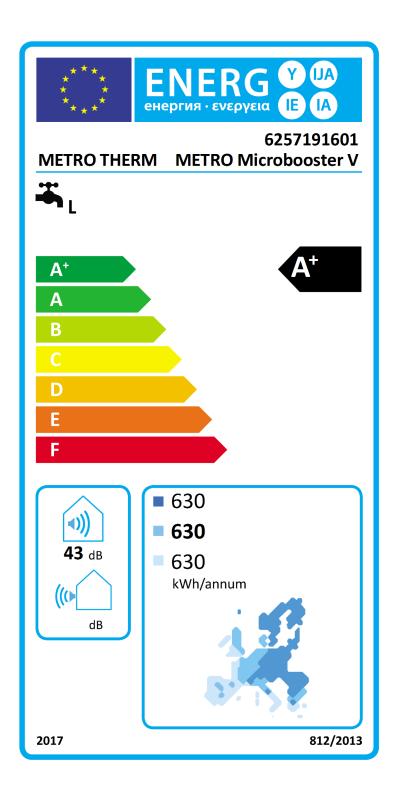

| Heat pump water heater                                      |                                                     |           |
|-------------------------------------------------------------|-----------------------------------------------------|-----------|
| Regulation EU 2017/1369<br>Directive 2009/125/EC            | Regulation EU 812/2013                              |           |
| Test acc. to Standard                                       | Regulation EU 814/2013<br>EN16147 : 2017            |           |
| Test acc. to Standard                                       | EN16147 : 201<br>EN12102-1 : 20                     |           |
| Trade mark                                                  | METRO TH                                            | ERM       |
| M.T. item number                                            | 6257191601                                          |           |
| Model / identifier                                          | 6257191601                                          |           |
|                                                             | METRO Microbooster V                                |           |
| Load profile                                                | L                                                   |           |
| Energy efficiency class                                     | A+                                                  |           |
| Energy efficiency - average climate conditions              | 163                                                 | (%)       |
| Annual electricity consumption - average climate conditions | 630                                                 | ( kWh/y ) |
| Energy efficiency - colder climate conditions               | 163                                                 | (%)       |
| Annual electricity consumption - colder climate conditions  | 630                                                 | ( kWh/y ) |
| Energy efficiency - warmer climate conditions               | 163                                                 | (%)       |
| Annual electricity consumption - warmer climate conditions  | 630                                                 | ( kWh/y ) |
| Thermostat temperature setting                              | 54                                                  | ( °C )    |
| Sound power level - indoors                                 | 43                                                  | ( dB )    |
| Sound power level - outdoors                                |                                                     | ( dB )    |
| Smart control (0 = No, 1 = Yes)                             | 0                                                   |           |
| Off-peak (0 = No, 1 = Yes)                                  | 0                                                   |           |
| Storage volume                                              | 193                                                 | (1)       |
| V40 - Volume of mixed water at 40 °C                        | 247                                                 | (1)       |
|                                                             | METRO THERM A/S<br>Runinsvej 55<br>DK-3200 Helsinge |           |