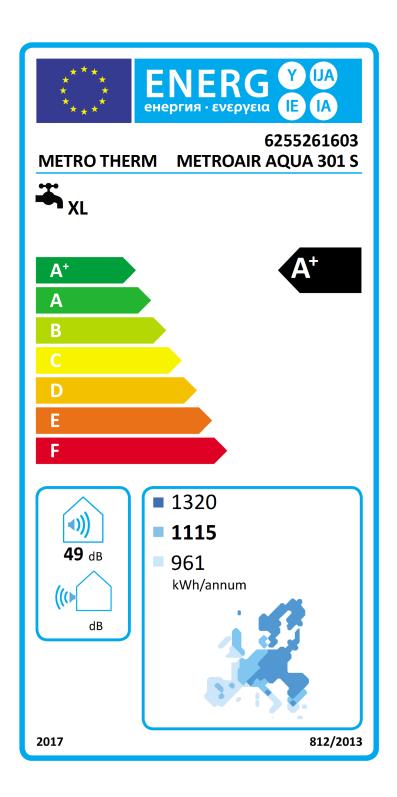

| Heat pump water heater                                      |                                                  |           |
|-------------------------------------------------------------|--------------------------------------------------|-----------|
| Regulation EU 2017/1369<br>Directive 2009/125/EC            | Regulation EU 812/2013<br>Regulation EU 814/2013 |           |
| Test acc. to Standard                                       | EN16147 : 2017                                   |           |
|                                                             | EN10147 : 2017<br>EN12102-1 : 2017               |           |
| Trade mark                                                  |                                                  |           |
|                                                             | METRO THERM                                      |           |
| M.T. item number                                            | 6255261603                                       |           |
| Model / identifier                                          | 6255261603                                       |           |
|                                                             | METROAIR AQUA 301 S                              |           |
| Load profile                                                | XL                                               |           |
| Energy efficiency class                                     | A+                                               |           |
| Energy efficiency - average climate conditions              | 150                                              | (%)       |
| Annual electricity consumption - average climate conditions | 1115                                             | ( kWh/y ) |
| Energy efficiency - colder climate conditions               | 127                                              | (%)       |
| Annual electricity consumption - colder climate conditions  | 1320                                             | ( kWh/y ) |
| Energy efficiency - warmer climate conditions               | 174                                              | (%)       |
| Annual electricity consumption - warmer climate conditions  | 961                                              | ( kWh/y ) |
| Thermostat temperature setting                              | 54                                               | ( °C )    |
| Sound power level - indoors                                 | 49                                               | ( dB )    |
| Sound power level - outdoors                                |                                                  | ( dB )    |
| Smart control (0 = No, 1 = Yes)                             | 0                                                |           |
| Off-peak (0 = No, 1 = Yes)                                  | 0                                                |           |
| Storage volume                                              | 252                                              | (1)       |
| V40 - Volume of mixed water at 40 °C                        | 331                                              | (1)       |
|                                                             | METRO THERM A/S<br>Runinsvej 55                  |           |