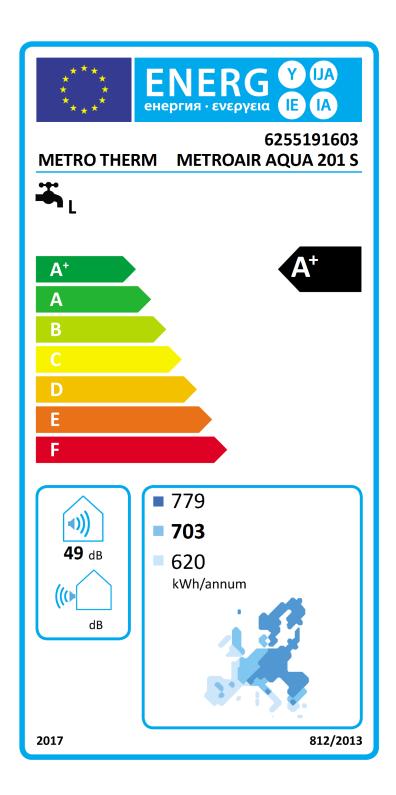

| Heat pump water heater                                      | 1                                                   |           |
|-------------------------------------------------------------|-----------------------------------------------------|-----------|
| Regulation EU 2017/1369<br>Directive 2009/125/EC            | Regulation EU 812/2013<br>Regulation EU 814/2013    |           |
| Test acc. to Standard                                       | EN16147 : 2017                                      |           |
| Test acc. to Standard                                       | EN16147 : 2017<br>EN12102-1 : 2017                  |           |
| Trade mark                                                  | METRO TH                                            | ERM       |
| M.T. item number                                            | 6255191603                                          |           |
| Model / identifier                                          | 6255191603                                          |           |
|                                                             | METROAIR AQU                                        | A 201 S   |
| Load profile                                                | L                                                   |           |
| Energy efficiency class                                     | A+                                                  |           |
| Energy efficiency - average climate conditions              | 146                                                 | (%)       |
| Annual electricity consumption - average climate conditions | 703                                                 | ( kWh/y ) |
| Energy efficiency - colder climate conditions               | 131                                                 | (%)       |
| Annual electricity consumption - colder climate conditions  | 779                                                 | ( kWh/y ) |
| Energy efficiency - warmer climate conditions               | 165                                                 | (%)       |
| Annual electricity consumption - warmer climate conditions  | 620                                                 | ( kWh/y ) |
| Thermostat temperature setting                              | 54                                                  | ( °C )    |
| Sound power level - indoors                                 | 49                                                  | ( dB )    |
| Sound power level - outdoors                                |                                                     | ( dB )    |
| Smart control (0 = No, 1 = Yes)                             | 0                                                   |           |
| Off-peak (0 = No, 1 = Yes)                                  | 0                                                   |           |
| Storage volume                                              | 187                                                 | (1)       |
| V40 - Volume of mixed water at 40 °C                        | 234                                                 | (1)       |
|                                                             | METRO THERM A/S<br>Runinsvej 55<br>DK-3200 Helsinge |           |