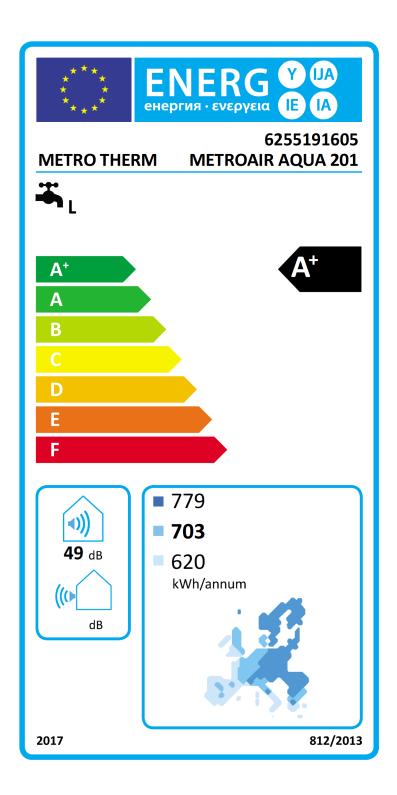

| Heat pump water heater                                      |                                                                                 |           |
|-------------------------------------------------------------|---------------------------------------------------------------------------------|-----------|
| Regulation EU 2017/1369                                     | Regulation EU 812/2013                                                          |           |
| Directive 2009/125/EC                                       | Regulation EU 814/2013                                                          |           |
| Test acc. to Standard                                       | EN16147 : 2017                                                                  |           |
|                                                             | EN12102-1 : 20                                                                  | 17        |
| Trade mark                                                  | METRO TH                                                                        | ERM       |
| M.T. item number                                            | 6255191605                                                                      |           |
| Model / identifier                                          | 6255191605                                                                      |           |
|                                                             | METROAIR AQUA 201                                                               |           |
| Load profile                                                | L                                                                               |           |
| Energy efficiency class                                     | A+                                                                              |           |
|                                                             |                                                                                 |           |
| Energy efficiency - average climate conditions              | 146                                                                             | (%)       |
| Annual electricity consumption - average climate conditions | 703                                                                             | ( kWh/y ) |
| Energy efficiency - colder climate conditions               | 131                                                                             | ( % )     |
| Annual electricity consumption - colder climate conditions  | 779                                                                             | ( kWh/y ) |
| Energy efficiency - warmer climate conditions               | 165                                                                             | ( % )     |
| Annual electricity consumption - warmer climate conditions  | 620                                                                             | ( kWh/y ) |
| Thermostat temperature setting                              | 54                                                                              | ( °C )    |
| Sound power level - indoors                                 | 49                                                                              | ( dB )    |
| Sound power level - outdoors                                |                                                                                 | ( dB )    |
| Smart control (0 = No, 1 = Yes)                             | 0                                                                               |           |
| Off-peak (0 = No, 1 = Yes)                                  | 0                                                                               |           |
| Storage volume                                              | 193                                                                             | (1)       |
| V40 - Volume of mixed water at 40 °C                        | 247                                                                             | (1)       |
| Date                                                        | <b>METRO THERM A/S</b><br>Runinsvej 55<br>DK-3200 Helsinge<br>www.METROTHERM.dk | METRO T   |